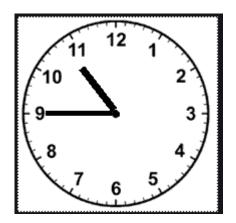

How many triangles can you make with 15 matchsticks?

Make 15p using just silver coins.

How many ways?

What's the time?

gra.

Draw a line that is 15cm long.
It doesn't have to be a straight line.

What can you do in 15 seconds?