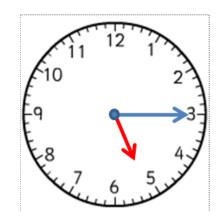

How many triangles can you make with 15 matchsticks?

Make 15p using just silver coins.

How many ways?

What's the time?

gra.

Draw a line that is 15cm long.
It doesn't have to be a straight line.

What can you do in 15 seconds?