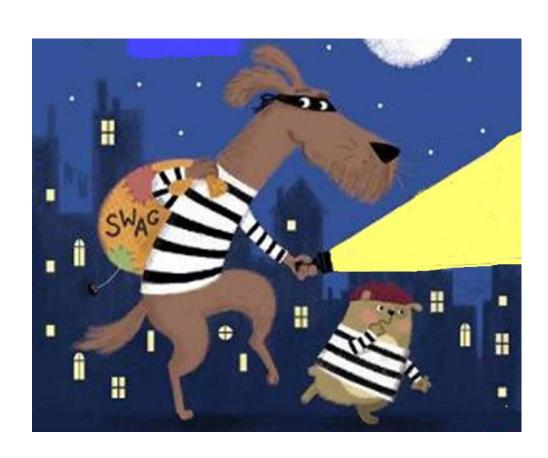

Another pair that are up to no good! Who are these two robbers?

Which two friends when to sea in a beautiful pea green boat?

Who helps Traction Man on his mission?

Who are the four children that crash land in the Amazon and become life-long friends?