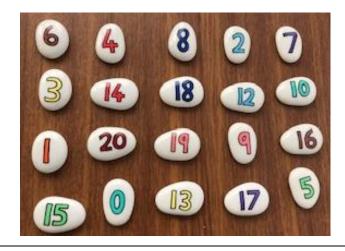

- The **0** is in the **second column. True**
- There are four numbers in the 2 x table in the top row.
  True
- All the numbers in the first column are odd. False
- The sum of all the numbers in the 2<sup>nd</sup> column is 38. True
- There are two multiples of 5 altogether. False
- The second row has the most 2 digit numbers in it. True
- There is mulitple of 2 in every column. True