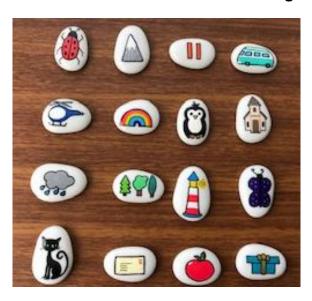

## **True or False Puzzle 1**

- The trees are below the rainbow. True
- The cat is above the cloud. False
- The **owl** is on **the left** of the **church**. True
- The helicopter is between the ladybird and the cloud. True
- The rainbow is above the envelope. True
- The parcel is on the same row as the cat. True
- The mountain is in the same column as the lighthouse. False

## **True or False Puzzle 2**

**Look at the picture below** and say whether the statements are true or false. The key information you need is in **bold.** 

Then make up some of your own and test them on a friend.