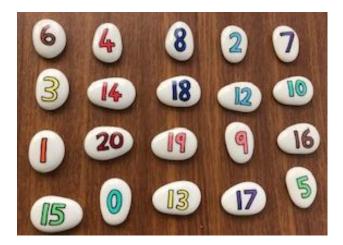

True or False Puzzle 2

Look at the picture below and say whether the statements are true or false. The key information you need is in **bold**. Then make up some of your own and test them on a friend.

- The **0** is in the **second column**.
- There are four numbers in the 2 x table in the top row.
- All the numbers in the first column are odd.
- The sum of all the numbers in the 2<sup>nd</sup> column is 38.
- There are two multiples of 5 altogether.
- The second row has the most 2 digit numbers in it.
- There is mulitple of 2 in every column.