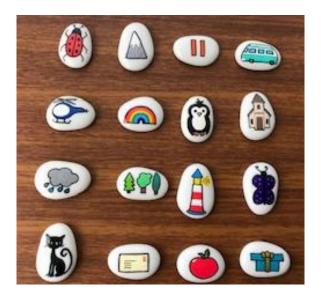

## Week 6: Maths Picture Puzzles 18 05 20

True or False Puzzle 1

**Look at the picture below** and say whether the statements are true or false. The key information you need is in **bold.** 

Then make up some of your own and test them on a friend.

- The trees are below the rainbow.
- The cat is above the cloud.
- The owl is on the left of the church.
- The helicopter is between the ladybird and the cloud.
- The rainbow is above the envelope.
- The parcel is on the same row as the cat.
- The mountain is in the same column as the lighthouse.